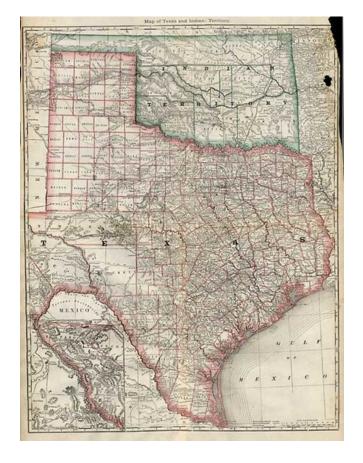

## **Map of Texas and Indian Territory**

**Stock#:** 6868

Map Maker: Rand McNally & Company

Date: 1881Place: ChicagoColor: Condition: Good

**Size:**  $25 \times 19$  inches

Price: SOLD

## **Description:**

Detailed large format railroad map, one of the best of the period. Shows counties, railroads, stations, rivers, lakes, post offices and a host of other details. Minor damage in the upper left and right corners, with some loss. Normally a \$300 map.