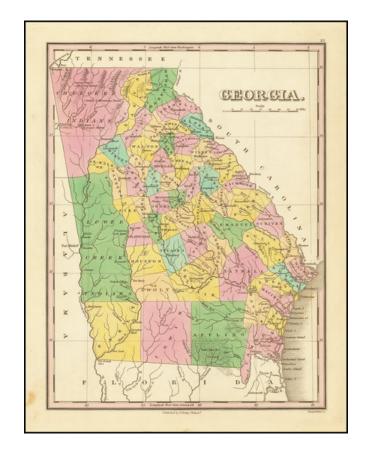

## **Description:**

Striking map of the state of Georgia from Finley's *Universal Atlas*, first published in 1824.

The map is hand-colored by counties and showing towns, roads, rivers, mountains, and other geographical features.

Early county configurations. In the northwest, the Cherokee Indian and Creek Indian lands are still denoted. Okefenokee Swamp is labeled "Eoke-fino-kee".

The map was engraved by Young & Delleker.