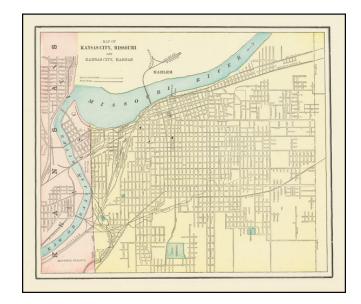

## Map of Kansas City, Missouri and Kansas City, Kansas

Stock#: 68654 Map Maker: Cram

Date: 1897Place: ChicagoColor: Condition: VG+

**Size:**  $12 \times 10$  inches

Price: SOLD

## **Description:**

Detailed city plan of Kansas City, showing streets, buildings, train lines, public places, rivers etc.

Cram was one of the pre-eminent American Mapmakers of the late 19th Century, relying upon a cerographic printing process first applied to maps by the Morse family in the late 1830s, which ultimately led to the demise of the hand colored map.