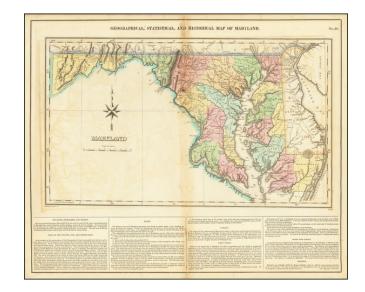

## Geographical, Statistical and Historical Map of Maryland

**Stock#:** 68622

Map Maker: Carey & Lea

**Date:** 1822

Place: Philadelphia Color: Hand Colored

**Condition:** Good

**Size:** 21 x 17 inches

Price: SOLD

## **Description:**

Finely colored example of the first edition of this highly desirable map of Maryland, from Carey & Lea's Atlas.

Size includes text surrounding map, which includes wonderful contemporary details concerning the topography, indigenous lands, rivers, climate, towns, manufacturing, commerce, and other information. Roads, towns, rivers, and lakes included on map. An unusually nice example in terms of the color. Carey & Lea's Atlas is highly prized not only for its cartographic information but the marvelous information about each of the states and territories included.

The atlas was issued in 6 editions in English, French & German between 1822 and 1827.