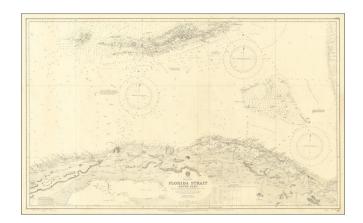

# [Key West to Matacumbe Cay and Alligator Reef] Florida Strait South Part. From The United States and British Government Surveys To 1890. with additions and corrections to 1931

Stock#:68611Map Maker:British Admiralty

## **Extensively Annotated in Red With Corrections**

Highly detailed British Admiralty Sea Chart of a portion of the Florida Keys and Northern Cuba.

The chart extends to the Tortugas in the west and Alligator Reef and Lower Matacumbe Key. Numerous lighthouse and lights and Beacons are shown.

The corrections in red illustrate how these charts were minutely corrected and updated.