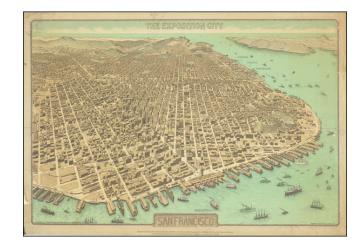

## The Exposition City -- San Francisco

**Stock#:** 68591

Map Maker: North American Press Assn.

**Date:** 1912 (1968) **Place:** San Francisco

**Color:** Color **Condition:** VG

**Size:** 22.5 x 15 inches

Price: SOLD

## **Description:**

The Exposition City San Francisco. Copyright By North American Press Ass'n 1912 Hearst Bldg. S.F. Pingree-Traung Co. Lith. S.F.

Reproduced 1968 by First Savings and Loan Association from the original lithograph in the collections of the Society of California Pioneers.

Commemorating the opening of the First Savings Building, California at Sansome, San Francisco.