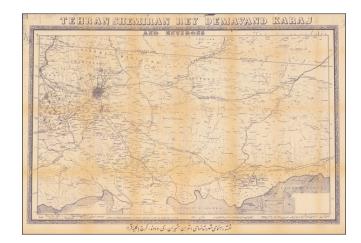

## Tehran Shemiran Rey Demavand Karaj and Environs

**Stock#:** 68572

Map Maker: Sahab Geographic & Drafting

Institute

Date: 1960 circaPlace: TehranColor: UncoloredCondition: Good

**Size:**  $30 \times 21$  inches

## **Description:**

Detailed map of the area around modern Tehran, incorporating Tehran and 4 other cities, published by the Sahab Geographic and Drafting Institute.

The map shows an area that is now greater Tehran and the regions to the West, extending to Firukuh and Garmsar.

The map illustrates public works, including:

- Telegraph and Telephone Lines
- Iranian State Railway Lines (include the gauges of the lines)
- Major Roads

The map covers the roads, rivers and perennial rivers in the region, most notably the following major roads:

- Mazanderan Road
- Khorrasan Road
- Makhsus Road

Interesting regional map.