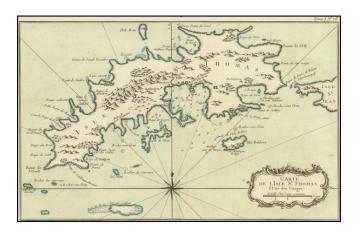

## Barry Lawrence Ruderman Antique Maps Inc.

7407 La Jolla Boulevard La Jolla, CA 92037

www.raremaps.com

(858) 551-8500 blr@raremaps.com

Carte De L'Isle St. Thomas l'Une des Vierges.

| Stock#:<br>Map Maker: | 68545op<br>Bellin |
|-----------------------|-------------------|
| Date:                 | 1764              |
| Place:                | Paris             |
| Color:                | Hand Colored      |
| <b>Condition:</b>     | VG+               |
| Size:                 | $14 \ge 9$ inches |
| Price:                | SOLD              |

## **Description:**

Striking map of St. Thomas, by Nicolas Bellin. Includes nice coastal and topographical detail and a decorative cartouche.

There are relatively few separately issued maps of St. Thomas published in the 18th Century.