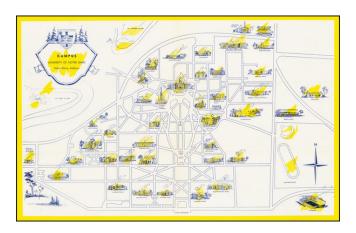

## **Description:**

Scarce pictorial map the University of Notre Dame campus in South Bend, Indiana.

The recto shows the campus with important buildings, including Notre Dame Stadium (opened in 1930), scattered around the grid of pathways and roads.

On the verso, the map notes the National Championships won by Notre Dame, up to 1949. The next title would be in 1966.