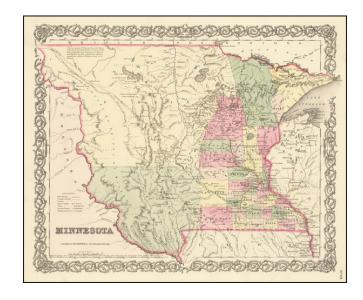

## First Atlas State of Colton's Map of Minnesota Territory

First atlas state of Colton's Map of Minnesota Territory, which extends to the Missouri River.

Massive Pembina County and Yankton County dominate the western 2/3rds of the map. Only a hand full of counties appear in Minnesota north of the Mississippi River.

The map shows many Indian tribes, villages and other early notes are shown, along with early towns and roads. Only a small portion of Minnesota has been surveyed.