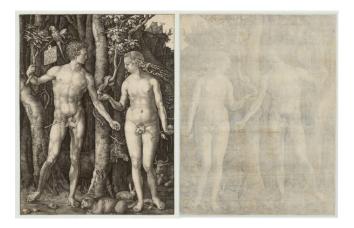

## Barry Lawrence Ruderman Antique Maps Inc.

7407 La Jolla Boulevard La Jolla, CA 92037

www.raremaps.com

(858) 551-8500 blr@raremaps.com

Adam and Eve (B., M., Holl. 1; S.M.S. 39)

| Stock#:<br>Map Maker: | 68523mp2<br>Durer |
|-----------------------|-------------------|
| Date:                 | 1504              |
| Place:<br>Color:      | Uncolored         |
| Condition:<br>Size:   | VG+               |
| Price:                | SOLD              |

## **Description**:

Engraving on laid paper with Bull's Head with Flower and Triangle watermark (Meder 62, Briquet 14875), a superb Meder IIIa impression, printing with great clarity and definition, trimmed outside the image with a fillet of paper everywhere but for the bottom edge right-hand side where trimmed to the image.