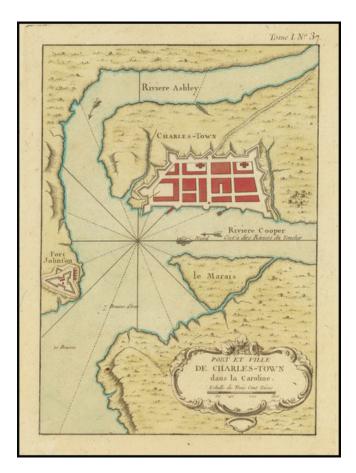

### One of the Earliest Obtainable Maps of Charleston

Detailed map of the area around Charleston, from Bellin's La Petit Atlas Maritime.

Shows the Ashley River, Charleston (including the fortifications designed by De Brahm), Fort Johnson, the Cooper River and other details.

One of the earliest obtainable maps of Charleston.