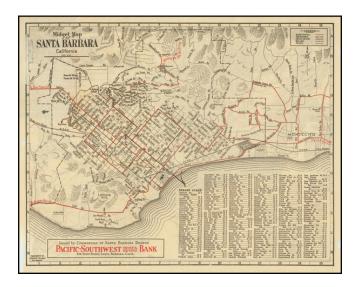

## Barry Lawrence Ruderman Antique Maps Inc.

7407 La Jolla Boulevard La Jolla, CA 92037

www.raremaps.com

(858) 551-8500 blr@raremaps.com

Midget Map of Santa Barbara, California

| Stock#:    | 68516                       |
|------------|-----------------------------|
| Map Maker: | Borgnis                     |
| Date:      | 1923                        |
| Place:     | Los Angeles                 |
| Color:     | Uncolored                   |
| Condition: | VG+                         |
| Size:      | 11.3 x 9 inches (plus text) |
| Price:     | SOLD                        |

## **Description:**

Rare early "midget" series map of Santa Barbara, published as a promotional map for Pacific-Southwest Trust & Savings Bank.

Includes a birdseye view style "Motor and Relief Map" of Southern and Central California (extending to San Francisco) on the verso.

This is the first example of the map we have ever seen.