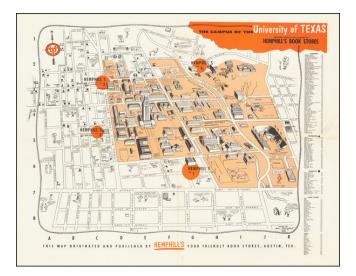

## The Campus of The University of Texas. Prepared Through The Courtesy of Hemphill's Book Stores

- Stock#:68470Map Maker:Polvogt, Jr.
- Date:1960Place:Austin, TexasColor:ColorCondition:VG+Size:20 x 15 inches

## **Description**:

Whimsical map of the campus of the University of Texas at Austin, published in Austin by Hemphill's Bookstore.

The map provides a fun-filled look at the University of Texas circa 1960. It shows the location of a new Hemphill's book store and several recently constructed or renovated buildings on campus

The map is filled with jokes and cartoons, many poking fun at Texas A&M.

**Detailed Condition:**