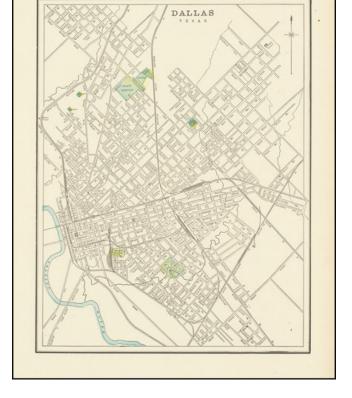

## **Description**:

A detailed plan of the city of Dallas highlighting major parks and cemeteries and showing a portion of the Trinity river as well as local creeks.

The first separate map of Dallas to appear in a Commercial Atlas and one of the few maps of Dallas published in the 19th Century.