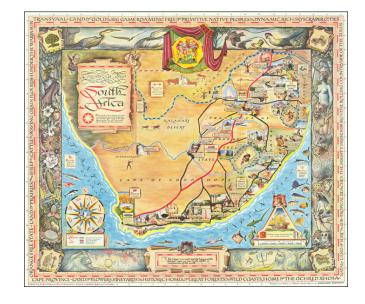

## **Description:**

Decorative pictorial map of South Africa, published in Pretoria by the South African Tourist Corporation.

The map celebrates the history of South Africa, with references to Bartholomew Diaz and Francis Drake, along with its indigenous cultures, flora and fauna.

The various regions along the coastline and interior are represented by pictorial vignettes. The verso includes 9 additional maps, each about 2 panels.