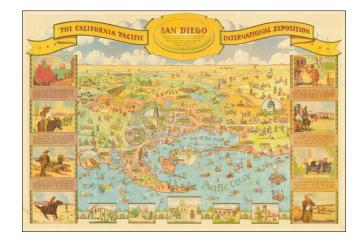

## San Diego The California Pacific International Exposition

**Stock#:** 68418 **Map Maker:** Bloodgood

**Date:** 1935

**Place:** Los Angeles

**Color:** Color **Condition:** VG+

**Size:** 31 x 21 inches

Price: SOLD

## **Description:**

Decorative illustrated map of San Diego on one side and Balboa Park on the verso, prepared by Shell Oil Company for the 1935 California Pacific International Exposition.

One of the great California caricature maps. The map was drawn by Don Bloodgood, a noted illustrator of maps, postcards and similar ephemera during the period.