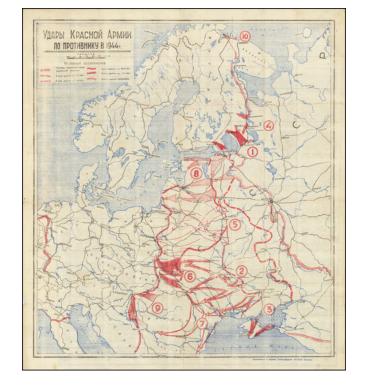

### **Description:**

Extremely rare Red Army-published map of the progress of the Second World War on the Eastern Front during 1944.

The map shows the extensive gains of the U.S.S.R. throughout late 1943 and 1944, from their nadir, with the Germans at the outskirts of Moscow in 1943, to the assaults on Warsaw and Budapest in November of 1944.

The map was published by the Topographic Department of the "N-Section Armies" ("Составлено и Издано Топо Отделом N-ской Армии.") We have been able to find out precious little about this designation in our initial research, besides a suggestion that it possibly denoted Northern Front armies at Leningrad. We would welcome any additional information on these units if it is available.

The map highlights the shortage of paper on the Eastern Front during this period, as the map was printed on a repurposed 1939 Red Army General Staff map of the area between Prague and Dessau including Leipzig and Dresden.

### (Second World War - Eastern Front) [Strikes by the Red Army on the Enemy in 1944] Удары Красной Армии По Противнику в 1944г.

At one time the map was probably accompanied by a key relating to the numbers given on the map, though we cannot find another example of the map to test this theory.

#### **Key**

Граница Территории Оккупированной Немцами [The border of the territory occupied by the Germans]

Линия Фронта На 5.7.43г. [Front Line on 5.7.43]

Линия Фронта На 7.11.43г. [Front line on 7.11.43]

Линия Фронта На 22.6.44. [Front line on 22.6.44]

Линия Фронта На 7.11.44г. [Front line on 7.11.44]

Линия Фронта Союзников [Allied front line]