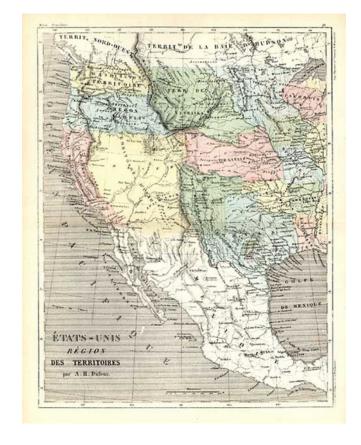

## **Etats-Unis Region Des Territoires**

**Stock#:** 6837 **Map Maker:** Dufour

**Date:** 1854 **Place:** Paris

**Color:** Hand Colored

**Condition:** VG+

**Size:** 12.5 x 10 inches

Price: SOLD

## **Description:**

Outstanding map of the Western US, immediately after the Gadsden Purchase. Unusual California Configuration and curious Utah Territory. Washington & Oregon Territory run to the Rocky Mountains. Nebraska Territory extends to the Rockies and Canada. Very unusual and ephemeral Kansas Territory configuration. New Mexico is still shown in its Mexican Province Configuration. Texas is oddly configured and shows the German and French Colonies, separately colored and named. Excellent detail throughout, including Indian Tribes, Forts, Railroads and other early interesting features. A scarce map.