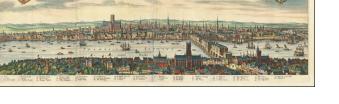

## An Early Birdseye View of London

A striking panoramic view of the London before the fire, with a key noting 43 places within the City.

The view extends from the King's Palace at Whitehall to the Tower of London and St. Katherine's Church in the east. London Bridge still has buildings across it, and several traitors' heads are shown atop the southern gate of London Bridge. The Globe (Shakespeare's theatre) and the bull-baiting ring can be seen in Southwark.