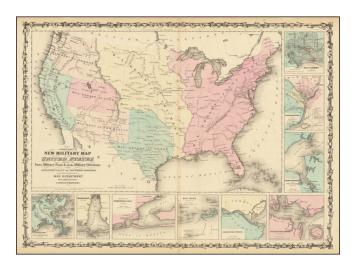

## Johnson's New Military Map of the United States Forts, Military Posts & all the Military Divisions with Enlarged Plans of the Southern Harbors . . . (Shows Military Departments)

Stock#:68350Map Maker:Johnson & Browning

## **Description:**

Nice example of the first edition of Johnson's Military map of the United States.

The map is colored by military divisions, with 9 insets of Baltimore, Washington DC, Hampton Roads, Charleston, Savannah River, Key West, Pensacola, Mobile Bay and New Orleans. Massive Dakota Territory includes all of Montana and Wyoming.

While the later editions, colored by states, appear frequently on the market, the Military Districts map is much scarcer.

Fabulous Civil War map.