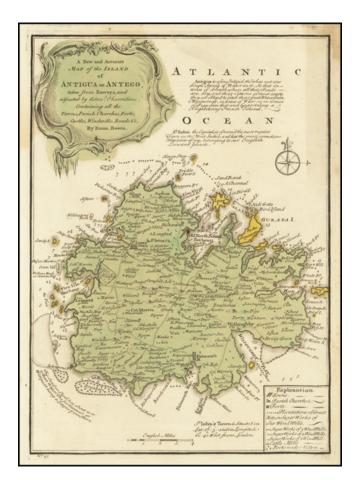

## [Antigua] A New and Accurate Map of the Island of Antigua or Antego taken from Surveys, and adjusted by Astronl. Observations. Containing all the Towns, Parish Churches, Forts . . .

| Stock#:           | 68333               |
|-------------------|---------------------|
| Map Maker:        | Bowen               |
| Date:             | 1747                |
| Place:            | London              |
| Color:            | Hand Colored        |
| <b>Condition:</b> | VG                  |
| Size:             | $9 \ge 12.5$ inches |
| Price:            | SOLD                |

## **Description:**

Decorative and highly detailed map of Antigua.

Shows towns, parishes, roads, mountains, islands, forts, plantations, sugar works, castles, etc.

Decorative cartouche, compass rose and annotations.