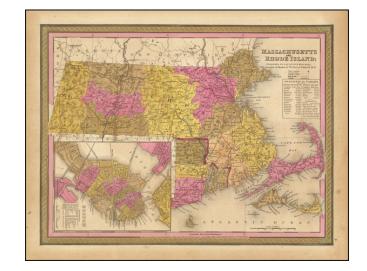

## Massachusetts and Rhode Island (with Boston inset)

**Stock#:** 68321 **Map Maker:** Mitchell

**Date:** 1847

Place: Philadelphia Color: Hand Colored

**Condition:** VG

**Size:** 15 x 11.5 inches

**Price:** \$ 125.00

## **Description:**

Detailed map of Massachusetts and Rhode Island from *Mitchell's New Universal Atlas*, showing railroads, townships, canals, etc.

Hand colored by county. Statistical table shows population by county. Inset of Boston showing important buildings. An excellent example of this map. Mitchell's pre-1850 maps are becoming increasingly rare and difficult to obtain.