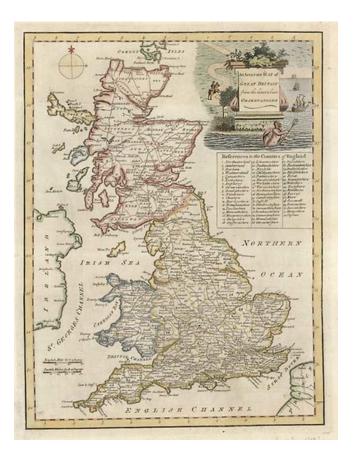

## An Accurate Map of Great Britain from the latest & best Observation

| Stock#:<br>Map Maker: | 6831<br>Russell  |
|-----------------------|------------------|
| Date:                 | 1769             |
| Place:                | London           |
| Color:                | Hand Colored     |
| <b>Condition</b> :    | VG+              |
| Size:                 | 15.5 x 12 inches |
| Price:                | SOLD             |

## **Description:**

Charming decorative map of Great Britain, with a decorative title vignette. Shows counties, towns, roads, and rivers, with a key showing the 52 counties. A scare decorative map.