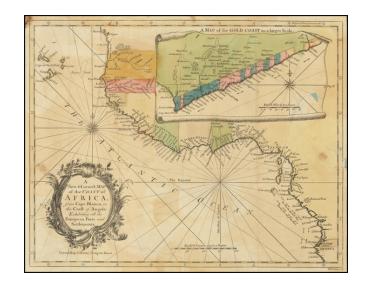

## A New & Correct Map of the Coast of Africa, from Cape Blanco, to the Coast of Angola: Exhibiting all the European Forts and Settlements.

**Stock#:** 68298 **Map Maker:** Seale

Date: 1743 Place: London

## **Description:**

Detailed map of the Of the West African Coastline, with a large inset of the Gold Coast, from an early edition of the Universal Magazine.

These early Universal Magazine maps are quite rare on the market.