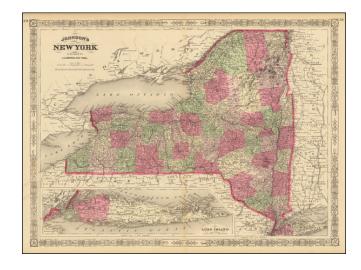

## **Description:**

Nice detailed map of the State of New York, colored by counties and showing excellent regional details.

Large inset maps of Albany, Troy, New York, Buffalo, Rochester, Syracuse, and Oswego. Decorative border.

From an early edition of Johnson's Family Atlas, one of the most successful atlases of the Civil War period.