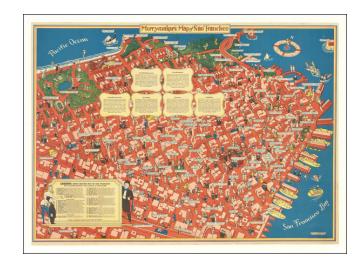

#### A Pilot for Pixilated Philanderers with a Penchant for Getting Pickled

Scarce map of San Francisco, intended for tourists, sailors and other revelers.

The map includes a guide noting Restaurants (including Joe Di Maggios), Foreign Atmosphere (including Omar Khayyams), Night Clubs (including the Tahitian Hut and the 365 Club), and Bars (House of Pisco, The Pink Rat, The Black Cat, etc.) and, of course, Capitol's Follies Burlesque.

The map emphasizes the city's reputation for sexual license and uninhibited entertainment. However, more typical tourist attractions on this map are also labeled: beaches, museums, neighborhoods, parks and landmarks. Ships are docked at the piers, an airplane flies over the ocean, and a compass rose is drawn in perspective as if floating on the bay. Alongside the many raucous illustrations, the six text panels in the upper section offer conventional guidebook-style descriptions of "The Old Barbary Coast," "The Latin Quarter," "The Golden Gate Park," "The Bridges," "Chinatown" and "Landmarks."

The rest of the map highlights more traditional tourist attractions. There were several editions with varying second titles.

Milt Schenkovsky was a cartoonist and illustrator apparently based in the San Francisco Bay area and active during the 1930s and 1940s. He also illustrated humor books and published his own book of poems called *Virgin Sturgeon*.