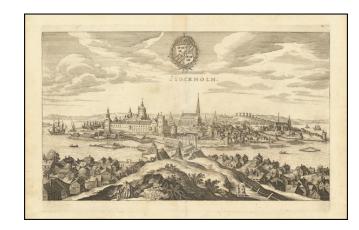

## **Description:**

Decorative birdseye view of Stockholm from across the harbor, from Merian's *Neuwe Archontologia Cosmica* . . ., published in 1638.

Shows buildings, churches, bridges, ships, docks, fortified walls of the city, and the surrounding area, etc.

Decorative coat of arms.