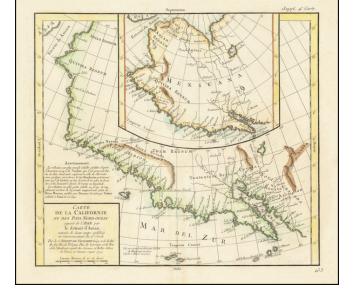

#### **Description:**

Fascinating study in the comparative cartography of the West Coast of North America, from the Straits of Anian to Cabo San Lucas and the southern tip of Baja California.

The work consists of extracts from two maps, both reportedly done by Visscher in the 1612 and 1641 respectively and with information derived from Mercator and Plancius. The larger map prominently shows the Strait of Anian, Anian Regnum, Quivira Regnum, the Sierra Nevada, Nova Albion, Tontonteac Regnum, Tolm Regnum and a coastal detail which includes over 30 coastal place names, including Mendocino, San Miguel (San Diego), Cape Fortuna, I. De Paxaros (Catalina?), and many mythical/ephemeral place names.

The smaller map also shows the Straits of Anian, but depicts an open sea above, clearly portending a NW Passage in the Arctic Circle. The NW Coastline differs radically, and only Anian Regnum and Quivira Regnum are located, that later considerably south of the location on the larger map. The smaller map includes a similar number of coastal placenames, but includes several important ones not listed on the larger map, including C. Blanco (3 times), C. de San Francisco and los Farilones, but omits any significant effort to depict bays.

Diderot's work is part of a 10 map supplement to his Encyclopedia, and provides one of the most fascinating studies in contemporary comparative cartography which can be obtained by collectors, much of which is dedicated to the NW Coast.