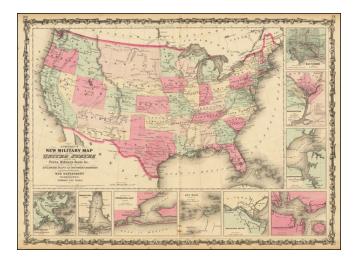

## Johnson's New Military Map of the United States Forts, Military Posts & all the Military Divisions with Enlarged Plans of the Southern Harbors . . .

Stock#: 68260 Map Maker: Johnson

Date:1862Place:New YorkColor:ColorCondition:GoodSize:23.5 x 17.5 inches

## **Description:**

Nice example of Johnson's Military map, , with 9 insets of Baltimore, Washington DC, Hampton Roads, Charleston, Savannah River, Key West, Pensacola, Mobile Bay and New Orleans.

Includes a massive Dakota Territory includes all of Montana and Wyoming.