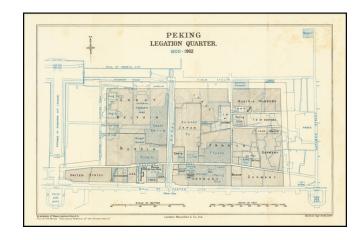

#### The Beijing Legation Quarter at the Time of the Second Boxer Rebellion

Interesting map of the "Legation Quarter" of Beijing, location of the governmental offices of the foreign powers then resident in China.

Located immediately south of the Imperial City, the Legation Quarter housed the diplomatic, customs and other foreign government operations of:

- United States
- Great Britain
- Russia
- Italy
- Japan
- France
- Spain
- Germany
- Austria-Hungary
- Germany
- France
- Belgium

The Beijing Legation Quarter was the area in Beijing, China where a number of foreign legations were located between 1861 and 1959. In the Chinese language, the area is known as Dong Jiaomin Xiang, which is the name of the hutong (lane or small street) through the area, immediately to the east of Tiananmen

## Peking Legation Quarter 1900-1902

Square.

The Legation Quarter was the location of the 55-day siege of the International Legations, which took place during the Boxer Rebellion of 1900. After the Boxer Rebellion, the Legation Quarter was under the jurisdiction of foreign countries with diplomatic legations (later most commonly called "embassies") in the quarter. The foreign residents were exempt from Chinese law. The Legation Quarter attracted many diplomats, soldiers, scholars, artists, tourists, and Sinophiles.