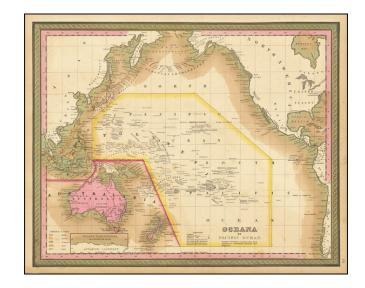

## The Pacific Ocean Including Oceana with its several Divisions, Islands, Groups, &c.

**Stock#:** 68211 **Map Maker:** Mitchell

**Date:** 1847

Place: Philadelphia Color: Hand Colored

**Condition:** VG+

**Size:** 15.5 x 12.5 inches

## **Description:**

Striking and detailed mapping of Oceana and the Pacific Ocean, with fascinating overlay style.

In the bottom left corner is an inset map of the Antarctic Continent, with a set of remarks.

The map is colored by colonies and possessions, including British, Dutch, Spanish, Portuguese and native people.