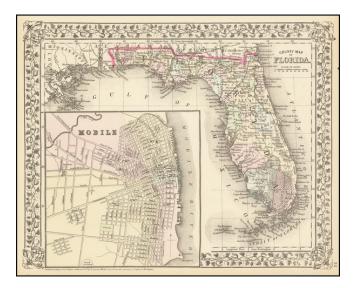

## Barry Lawrence Ruderman Antique Maps Inc.

7407 La Jolla Boulevard La Jolla, CA 92037

www.raremaps.com

(858) 551-8500 blr@raremaps.com

County Map of Florida [with inset of Mobile]

| Stock#:           | 68210            |
|-------------------|------------------|
| Map Maker:        | Mitchell Jr.     |
| Date:             | 1872             |
| Place:            | Philadelphia     |
| Color:            | Color            |
| <b>Condition:</b> | VG               |
| Size:             | 13.5 x 11 inches |
| Price:            | SOLD             |

## **Description:**

Attractive post-civil war map of Florida, colored by county.

Includes large inset of Mobile, Alabama. Shows towns, rivers, railroads, lakes, keys, forts, swamps, etc.

The county configurations are still incomplete.