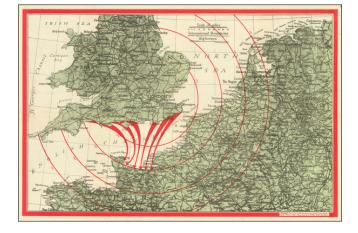

## "The Eyes of the World Are Upon You. The Hopes and Prayers of Liberty-Loving People Everywhere Are With You"

Provocative image of the Allied invasion of France on June 12, 1944.

On the verso are images and descriptions of the action on D Day in Europe and the Southwest Pacific, including smaller maps showing the conquest of Rome and a schematic image of the US Command under General Dwight David Eisenhower.