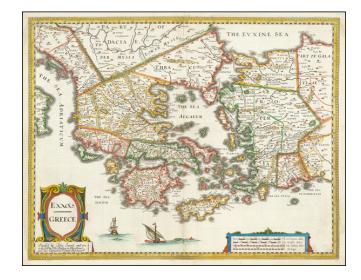

## **Greece**

**Stock#:** 68148 **Map Maker:** Speed

Date: 1676 Place: London

**Color:** Hand Colored

**Condition:** VG

**Size:** 19.5 x 15.5 inches

**Price:** SOLD

## **Description:**

Nice example of John Speed's map of Greece.

Extends north to include part of the Black Sea. A highly detailed early depiction of Greece, with fascinating English text description on the verso.

The first folio sized map of Greece published in England.