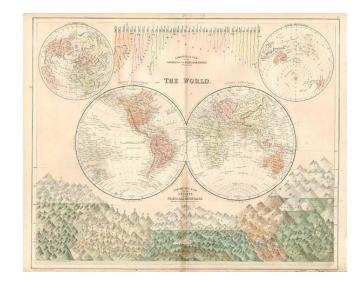

## The World [with] Comparative View of the Lengths of the Principal Rivers and Comparative View of the Lengths of the Principal Mountains

Stock#: 6814 Map Maker: Black

**Date:** 1848

Place: Edinburgh
Color: Hand Colored

## **Description:**

Decorative map of the world, with northern and southern hemispheric projections and a comparative mountains and rivers presentation. Minor discoloration at the centerfold, else a nice example.