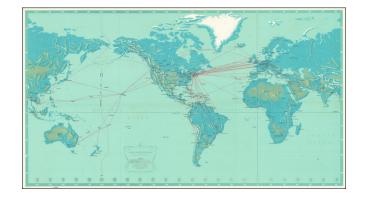

## Pan American World Air System World's Most Experienced Airline . . . 1963

| Stock#:    | 68132                      |
|------------|----------------------------|
| Map Maker: | Pan American World Airways |

## Description:

**Price:** 

Striking large map of the World, published by Pan American Airlines, as a promotional item.

Shows all the routes around the world to which Pan Am flew in 1963, including connecting lines and Pan Am's own lines.

Cartography by John Philip. Art by Paul John Brown.