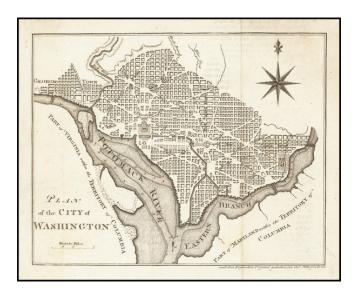

## **Description:**

Rare German edition of this finely engraved early plan of Washington DC, based upon Andrew Ellicott's plan of 1792.

Shows Georgetown, the street layout, President's House, Capitol, large green, etc. Attractive compass rose.

The map is copied from John Stockdale's plan of Washington, which appeared in Isaac Weld's *Travels through the States of North America*.

A scarce and desirable early map of Washington.