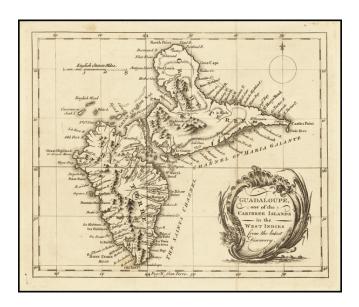

## A Map of Guadaloupe one of the Caribbee Islands in the West Indies Subject to France

| Stock#:           | 68122              |
|-------------------|--------------------|
| Map Maker:        | London Magazine    |
| Date:             | 1759               |
| Place:            | London             |
| Color:            | Uncolored          |
| <b>Condition:</b> | VG                 |
| Size:             | $9 \ge 7.5$ inches |
| Price:            | \$ 125.00          |

## **Description:**

Detailed map of Guadalupe, showing towns, harbors, bays, rivers, lakes, and a host of other details.

Decorative cartouche and compass rose.