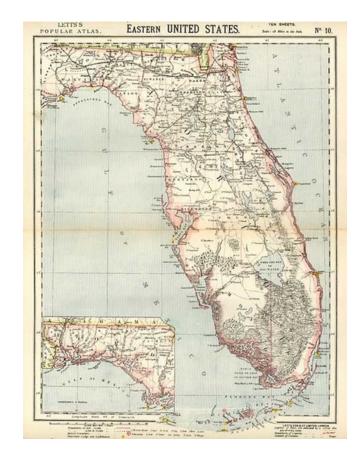

## [Florida]

**Stock#:** 6811 **Map Maker:** Letts & Son

Date: 1878Place: LondonColor: ColorCondition: VG+

**Size:**  $16 \times 13$  inches

**Price:** SOLD

## **Description:**

Scarce map of Florida from Lett's Popular Atlas. Ncie detail throughout, including counties and county seats, towns, rivers, roads, railroads, forts, swamps, bays, islands, court houses, lighthouses, etc. One of the best British Atlas maps of the Florida to appear in the second half of the 19th Century.