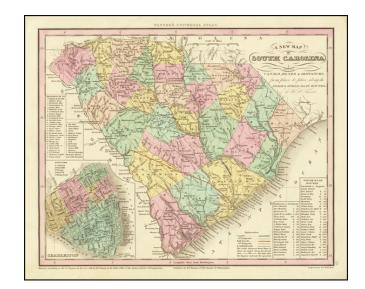

## A New Map of South Carolina with its Canals, Roads & Distances from place to place along the Stage & Steam Boat Routes. By H.S. Tanner.

**Stock#:** 68108 **Map Maker:** Tanner

**Date:** 1836

Place: Philadelphia Color: Hand Colored

## **Description:**

Fine example of Tanner's map of South Carolina, with large inset map of Charleston, from the last edition of Tanner's *Universal Atlas*.

The map is hand colored by counties, and shows towns, roads with distances, steam and stage routes, railroads, canals, and a host of other details.

The Charleston key includes about 45 place names, streets and substantial detail.