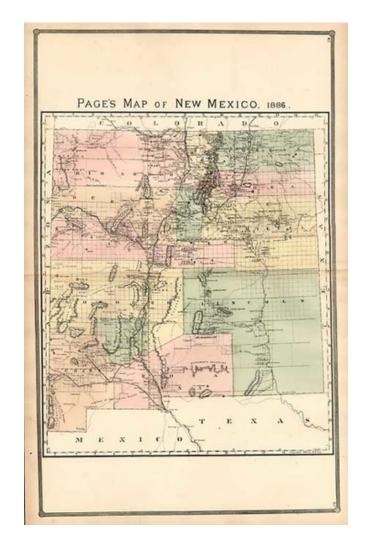

## Page's Map of New Mexico 1886

Stock#: 6809 Map Maker: Page

Date: 1886 Place: Chicago

**Color:** Hand Colored

**Condition:** VG

**Size:**  $26.5 \times 16$  inches

**Price:** SOLD

## **Description:**

A scarce map of New Mexico Territory, handcolored by county. Page's map is almost certainly the largest handcolored map of New Mexico to appear in an atlas. The map shows the extent of the Township surveys and includes towns, mountains, rivers, forts, mines, roads, railroads etc. Excellent detail throughout. An increasingly rare map in fine condition.