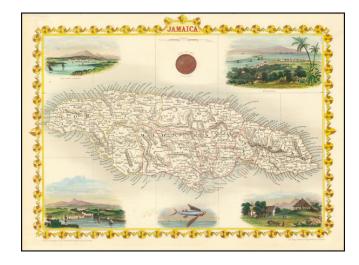

## Jamaica

**Stock#:** 68085 **Map Maker:** Tallis

Date: 1851 Place: London

**Color:** Hand Colored

**Condition:** VG+

**Size:**  $13 \times 10$  inches

**Price:** SOLD

## **Description:**

Nice full color example of Tallis' map of Jamaica, with decorative vignettes of Kingston, Port Antonio, Fort Royal Harbour and Sugar Mill.

Engraved for *R. Montgomery Martin's Illustrated Atlas*. Tallis was one of the last great decorative map makers. His maps are prized for the wonderful vignettes of indigenous scenes, people, etc.