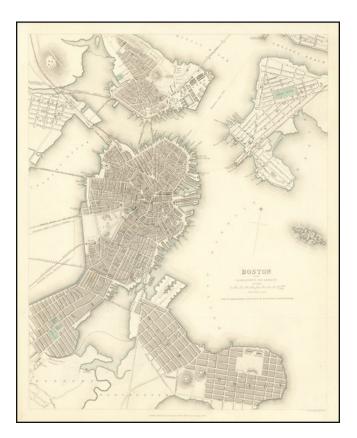

## Barry Lawrence Ruderman Antique Maps Inc.

7407 La Jolla Boulevard La Jolla, CA 92037

www.raremaps.com

(858) 551-8500 blr@raremaps.com

Boston with Charlestown and Roxbury.

| Stock#:            | 68083          |
|--------------------|----------------|
| Map Maker:         | SDUK           |
| Date:              | 1843           |
| Place:             | London         |
| Color:             | Outline Color  |
| <b>Condition</b> : | VG+            |
| Size:              | 12 x 15 inches |
| Price:             | SOLD           |

## **Description:**

Highly detailed town plan of Boston.

One of the best plans published in a commercial atlas in the 19th Century. One of the best plans of Boston published outside the US.

The Society for Diffusion of Useful Knowledge or SDUK was founded in 1826, as a means of providing a series of maps for educational purposes. One of 3 American cities included in the series of town plans which accompanies some editions of the atlas.