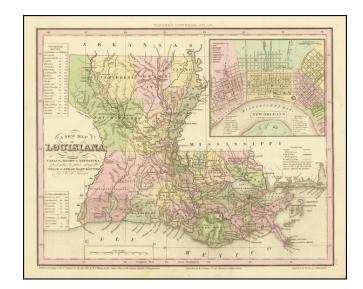

## A New Map of Louisiana with its Canals, Roads & Distances. H.S. Tanner. (inset map of New Orleans)

**Stock#:** 68049 **Map Maker:** Tanner

**Date:** 1836

Place: Philadelphia Colored Hand Colored

**Condition:** VG+

## **Description:**

Gorgeous example of Tanner's map of Louisiana, with a large inset map of New Orleans.

The map is hand colored by county and shows towns, rivers, canals, roads, railroads etc. A key lists steamship routes and distances.