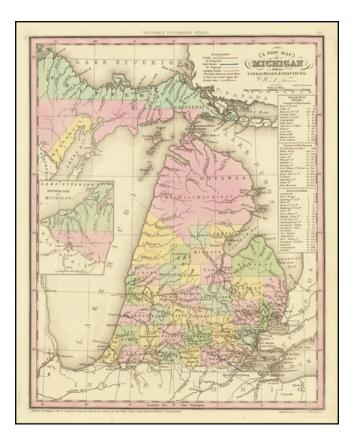

# [Michigan Territory] A New Map of Michigan with its Canals, Roads & Distances by H.S. Tanner

| Stock#:    | 68048  |
|------------|--------|
| Map Maker: | Tanner |

Date:1836Place:PhiladelphiaColor:Hand ColoredCondition:VG+Size:11 x 14 inches

### Michigan Territory on the eve of Statehood

Scarce early example of Tanner's map of Michigan Territory, with interesting early/primitive counties, Indian Lands, etc.

Some of the northern counties are not yet completely formed.