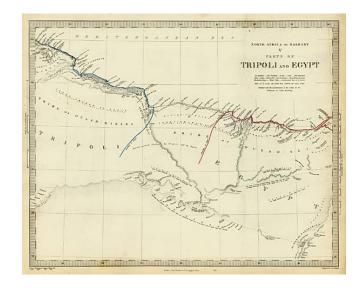

## North Africa or Barbary V Parts of Tripoli and Egypt

**Stock#:** 6800 **Map Maker:** SDUK

Date: 1849
Place: London
Color: Outline Color

**Condition:** VG

**Size:** 15.5 x 12 inches

**Price:** SOLD

## **Description:**

Excellent detailed regional map, from the Society for Diffusion of Useful Knowledge. Shows the region from Ras al Halal (Cape of the Crescent) to Alexandria and Al Wal Al Bahahahrieh, Al Hez and Wady Sywah and the Oasis of Aujilah in the Interior. One of the most highly detailed atlas maps of the period.