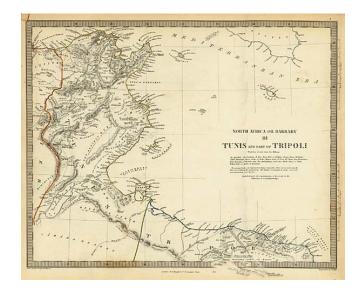

## North Africa or Barbary III Tunis and part of Tripoli

**Stock#:** 6799 **Map Maker:** SDUK

Date: 1849
Place: London
Color: Outline Color

**Condition:** VG

**Size:** 15.5 x 12 inches

**Price:** SOLD

## **Description:**

Excellent detailed regional map, from the Society for Diffusion of Useful Knowledge. Shows the region from the French Coral Fishery, Port Genovese and Bonah to Rah Hharra and the Gulf of Sidra, centered on the Gulf of Khabs and Jerbah. One of the most highly detailed atlas maps of the period.