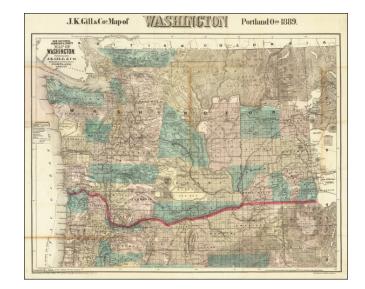

## New County & Township Map of Washington. Published by J.K. Gill & Co. Booksellers and Stationers. Portland Oregon. 1883

**Stock#:** 67985 **Map Maker:** Gill & Co.

Date: 1889Place: PortlandColor: Condition: VG

#### Large Separately published map of Washington.

Scarce separately issued map of Washington by J.K. Gill, the leading local seller of books and stationary in Portland at the time.

This would appear to be the third state of Gill's map, which was first issued as a map of Washington Territory in 1878, then revised for the first time in 1882 and again in 1883.

Gill's maps of Oregon and Washington are highly prized for their detail and accuracy, being by far the best separately issued maps of these areas available to collectors.