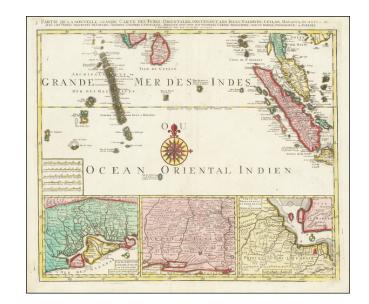

## Partie De La Nouvelle Grande Carte Des Indes Orientales, Contenant Les Isles Maldives......Par Ian B. Elwe 1792

**Stock#:** 67967 **Map Maker:** Elwe

**Date:** 1792

Place: Amsterdam Colored Hand Colored

## **Description:**

Finely detailed regional map depicting Singapore, Ceylon, the Maldive Islands, Sumatra, Southern Malaysia, etc.

The present map is sheet number 3 of a nice 4-sheet wall map by Elwe, although it frequently appears as a seperate map in composite atlases.

Remarkably detailed this map is highly decorative as well.